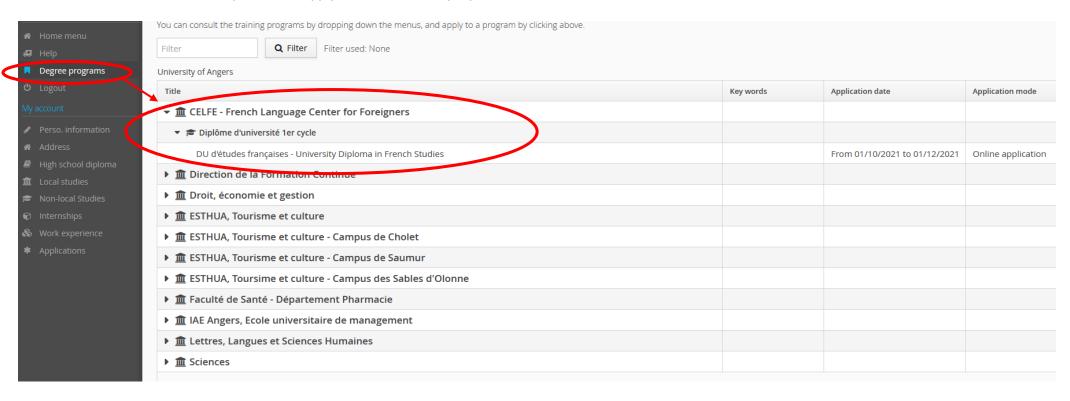

- 8. You do not have an internal curriculum to fill in if you are not yet a student at the University of Angers
- 9. Fill in your external curriculum
- 10. You can then fill in the internships you have done as well as your professional experience
- 11. Select the course you wish to apply for : The University Diploma in French Studies