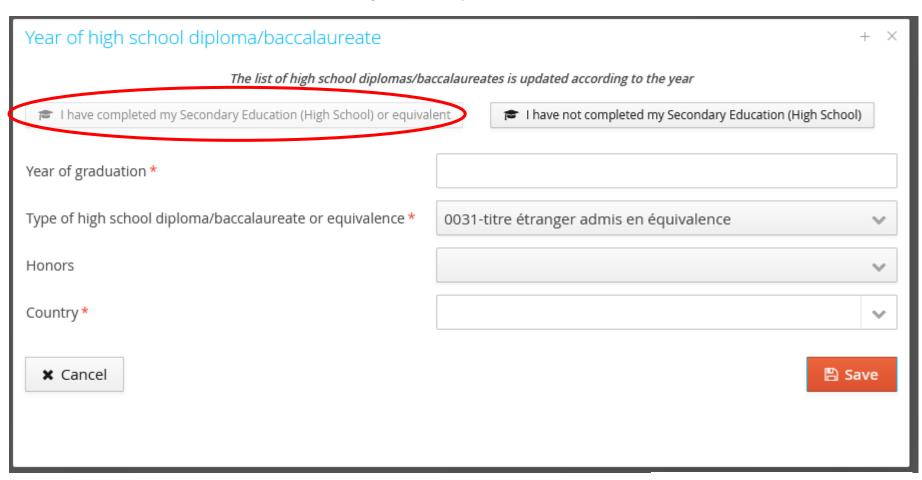

- 4. ATTENTION: the character \* indicates that you must fill in the requested information.
- 5. Select your nationality, the INE code is not mandatory. Click on "Next" to validate your entry.
- 6. Enter your address in the same way,
- 7. Fill in your baccalaureate: if you have a foreign diploma, select "I have completed my secondary Education (High School) or equivalent" and then in the baccalaureate series, indicate: 0031-Titre étranger admis en équivalence