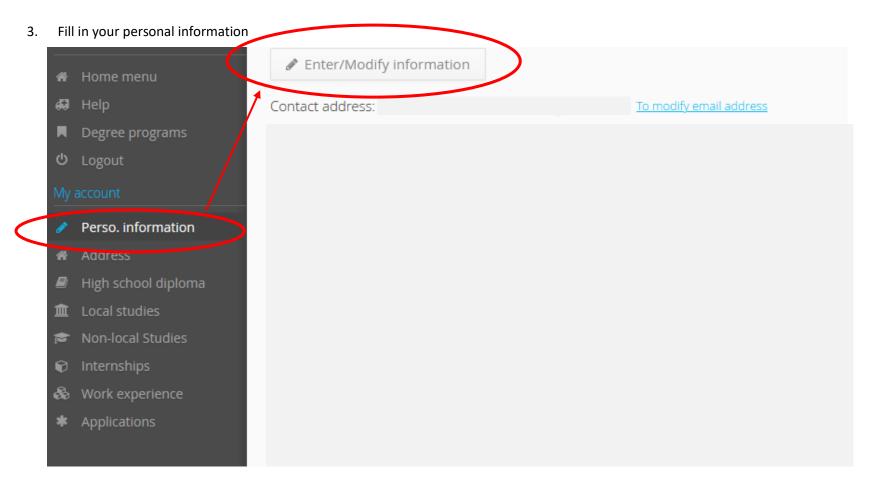

- 8. You do not have an internal curriculum to fill in if you are not yet a student at the University of Angers
- 9. Fill in your external curriculum
- 10. You can then fill in the internships you have done as well as your professional experience
- 11. Select the course you wish to apply for : The University Diploma in French Studies

## 12. Upload all required supporting documents:

| Supporting documents                                                                                                                                                                                                                                                                                                                                                                                                                                                                                                                                                                                                                                                                                                                                                                                                                                                                                                                                                                                                                                                                                                                                                                                                                                                                                                                                                                                                                                                                                                                                                                                                                                                                                                                                                                                                                                                                                                                                                                                                                                                                                                           | i Additional information |      |            |                                 |
|--------------------------------------------------------------------------------------------------------------------------------------------------------------------------------------------------------------------------------------------------------------------------------------------------------------------------------------------------------------------------------------------------------------------------------------------------------------------------------------------------------------------------------------------------------------------------------------------------------------------------------------------------------------------------------------------------------------------------------------------------------------------------------------------------------------------------------------------------------------------------------------------------------------------------------------------------------------------------------------------------------------------------------------------------------------------------------------------------------------------------------------------------------------------------------------------------------------------------------------------------------------------------------------------------------------------------------------------------------------------------------------------------------------------------------------------------------------------------------------------------------------------------------------------------------------------------------------------------------------------------------------------------------------------------------------------------------------------------------------------------------------------------------------------------------------------------------------------------------------------------------------------------------------------------------------------------------------------------------------------------------------------------------------------------------------------------------------------------------------------------------|--------------------------|------|------------|---------------------------------|
| Online procedure, please submit your documents and your application before the ( the controls in the table before the controls in the table before the ( the controls in table before the controls in table before the controls in table before the ( the controls in table before the controls in table before the controls in table before the control t |                          |      |            |                                 |
| Justifying documents - Utiliser l'ascenseur pour visualiser l'ensemble des pièc                                                                                                                                                                                                                                                                                                                                                                                                                                                                                                                                                                                                                                                                                                                                                                                                                                                                                                                                                                                                                                                                                                                                                                                                                                                                                                                                                                                                                                                                                                                                                                                                                                                                                                                                                                                                                                                                                                                                                                                                                                                |                          | File | Status     | Conditional document            |
| copy of your secondary school diploma as well as the translation into French                                                                                                                                                                                                                                                                                                                                                                                                                                                                                                                                                                                                                                                                                                                                                                                                                                                                                                                                                                                                                                                                                                                                                                                                                                                                                                                                                                                                                                                                                                                                                                                                                                                                                                                                                                                                                                                                                                                                                                                                                                                   |                          | +    | En attente | Q Document does not apply to me |
| Curriculum vitae with details                                                                                                                                                                                                                                                                                                                                                                                                                                                                                                                                                                                                                                                                                                                                                                                                                                                                                                                                                                                                                                                                                                                                                                                                                                                                                                                                                                                                                                                                                                                                                                                                                                                                                                                                                                                                                                                                                                                                                                                                                                                                                                  |                          | +    | En attente |                                 |
| one of your picture for official document                                                                                                                                                                                                                                                                                                                                                                                                                                                                                                                                                                                                                                                                                                                                                                                                                                                                                                                                                                                                                                                                                                                                                                                                                                                                                                                                                                                                                                                                                                                                                                                                                                                                                                                                                                                                                                                                                                                                                                                                                                                                                      |                          | +    | En attente |                                 |
| copy of your identity card or passeport                                                                                                                                                                                                                                                                                                                                                                                                                                                                                                                                                                                                                                                                                                                                                                                                                                                                                                                                                                                                                                                                                                                                                                                                                                                                                                                                                                                                                                                                                                                                                                                                                                                                                                                                                                                                                                                                                                                                                                                                                                                                                        |                          | +    | En attente |                                 |
| copy of your birth certificate and the french translation of it                                                                                                                                                                                                                                                                                                                                                                                                                                                                                                                                                                                                                                                                                                                                                                                                                                                                                                                                                                                                                                                                                                                                                                                                                                                                                                                                                                                                                                                                                                                                                                                                                                                                                                                                                                                                                                                                                                                                                                                                                                                                |                          | +    | En attente |                                 |
| copies of high school diploma transcripts                                                                                                                                                                                                                                                                                                                                                                                                                                                                                                                                                                                                                                                                                                                                                                                                                                                                                                                                                                                                                                                                                                                                                                                                                                                                                                                                                                                                                                                                                                                                                                                                                                                                                                                                                                                                                                                                                                                                                                                                                                                                                      |                          | +    | En attente |                                 |
| Copie des résultats du test de niveau en langue française (le cas échéant)                                                                                                                                                                                                                                                                                                                                                                                                                                                                                                                                                                                                                                                                                                                                                                                                                                                                                                                                                                                                                                                                                                                                                                                                                                                                                                                                                                                                                                                                                                                                                                                                                                                                                                                                                                                                                                                                                                                                                                                                                                                     |                          | +    | En attente | O Document does not apply to me |
| typed motivation letter (motivation for applying)                                                                                                                                                                                                                                                                                                                                                                                                                                                                                                                                                                                                                                                                                                                                                                                                                                                                                                                                                                                                                                                                                                                                                                                                                                                                                                                                                                                                                                                                                                                                                                                                                                                                                                                                                                                                                                                                                                                                                                                                                                                                              |                          | +    | En attente |                                 |